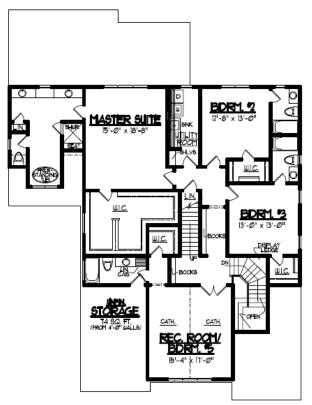

## **STILLWATER 28 HOMESITE 28**

4,331 SF | 5 Bedrooms | 5 Full 2 Half Baths | 3-Car Garage | Game Room | Media Room | Finished Third Floor Attic

Gormet ktichen w/ spacious breakfast nook leads to the grand family room. Enjoy amazing views from this magnificent homesite, w/screened porch w/fireplace, designer selections and 3 car garage. The third floor boasts a game room, media room and finished attic.







Sales Information 919.249.6162 3108 Curling Creek Drive | Apex, NC 27502 | StillWaterApex.com



## **FIRST FLOOR**



## **SECOND FLOOR**



## **FINISHED THIRD FLOOR**





Artistic renderings and floorplans are for illustrative purposes only and are not intended to depict the exact product, materials, sizing or features. The actual finished product may or may not contain some of the features shown. All information is subject to change at any time without notice. See the onsite sales associate for complete details. Sales and Marketing by Coldwell Banker Howard Perry and Walston Builder Services.



Sales Information 919.249.6162 3108 Curling Creek Drive | Apex, NC 27502 | StillWaterApex.com