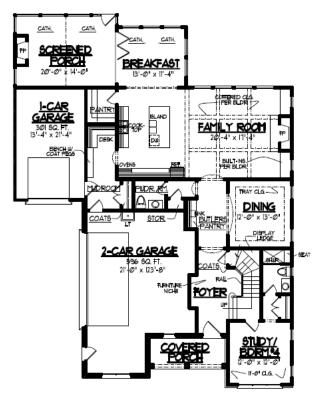

## **STILLWATER 28 HOMESITE 28**

4,331 SF | 5 Bedrooms | 5 Full 2 Half Baths | 3-Car Garage | Game Room | Media Room | Finished Third Floor Attic

Gormet ktichen w/ spacious breakfast nook leads to the grand family room. Enjoy amazing views from this magnificent homesite, w/screened porch w/fireplace, designer selections and 3 car garage. The third floor boasts a game room, media room and finished attic.







Sales Information 919.249.6162 3108 Curling Creek Drive | Apex, NC 27502 | StillWaterApex.com



## **FIRST FLOOR**



## **SECOND FLOOR**



## **FINISHED THIRD FLOOR**





Artistic renderings and floorplans are for illustrative purposes only and are not intended to depict the exact product, materials, sizing or features. The actual finished product may or may not contain some of the features shown. All information is subject to change at any time without notice. See the onsite sales associate for complete details. Sales and Marketing by Coldwell Banker Howard Perry and Walston Builder Services.



Sales Information 919.249.6162 3108 Curling Creek Drive | Apex, NC 27502 | StillWaterApex.com