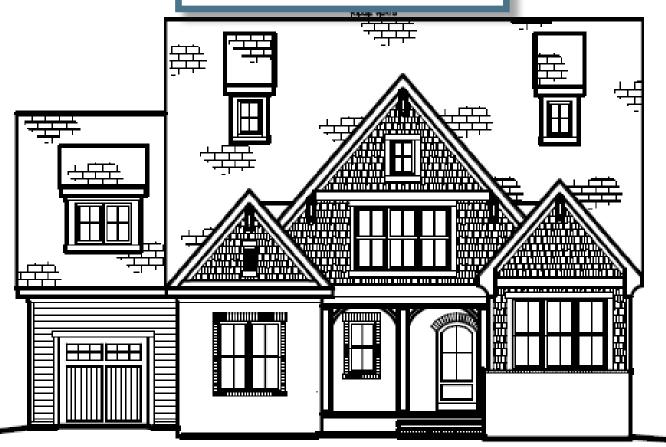

## **STILLWATER 28 HOMESITE 28**

4,331 SF | 5 Bedrooms | 5 Full 2 Half Baths | 3-Car Garage | Game Room | Media Room | Finished Third Floor Attic

Gormet ktichen w/ spacious breakfast nook leads to the grand family room. Enjoy amazing views from this magnificent homesite, w/screened porch w/fireplace, designer selections and 3 car garage. The third floor boasts a game room, media room and finished attic.