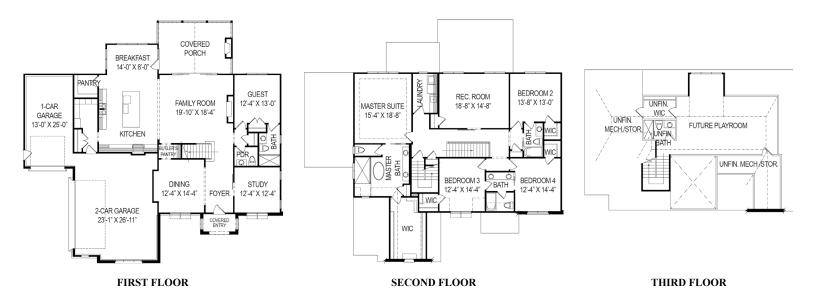

**Future Homes by Jim Thompson,** Homesite 102 - 3,923 SF 1860 Elderbank Drive • Apex, NC 27502

SALES INFORMATION 919.249.6162 | 1832 OLD EVERGREEN DRIVE | APEX, NC 27502 | STILLWATERAPEX.COM

Artistic renderings and floorplans are for illustrative purposes only and are not intended to depict the exact product, materials, sizing or features. The actual finished product may or may not contain some of the features shown. All information is subject to change at any time without notice. See the onsite sales associate for complete details. Sales and Marketing by Coldwell Banker Howard Perry and Walston New Homes & Land.