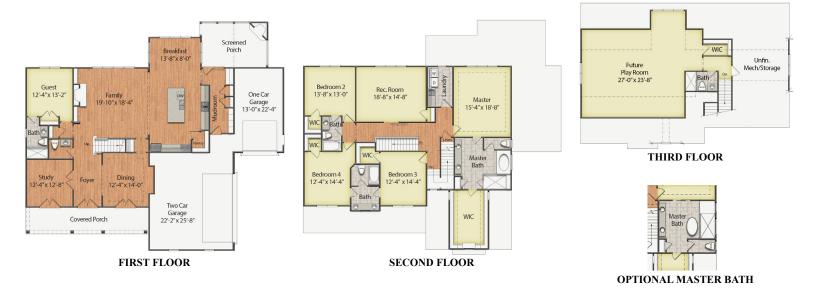

**Future Homes,** Homesite 63 - 3,921 SF 1805 Center Ridge Drive • Apex, NC 27502

SALES INFORMATION 919.249.6162 | 1832 OLD EVERGREEN DRIVE | APEX, NC 27502 | STILLWATERAPEX.COM

Artistic renderings and floorplans are for illustrative purposes only and are not intended to depict the exact product, materials, sizing or features. The actual finished product may or may not contain some of the features shown. All information is subject to change at any time without notice. See the onsite sales associate for complete details. Sales and Marketing by Coldwell Banker Howard Perry and Walston New Homes & Land.