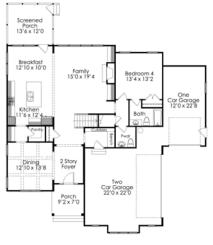

## Stillwater - Homesite 15 - 3,331 SF Legacy Custom Homes

FIRST FLOOR

SECOND FLOOR

THIRD FLOOR

SALES INFORMATION 919.249.6162 | 3108 CURLING CREEK DRIVE | APEX, NC 27502 | STILLWATERAPEX.COM

Artistic renderings and floorplans are for illustrative purposes only and are not intended to depict the exact product, materials, sizing or features. The actual finished product may or may not contain some of the features shown. All information is subject to change at any time without notice. See the onsite sales associate for complete details. Sales and Marketing by Coldwell Banker Howard Perry and Walston Builder Services.