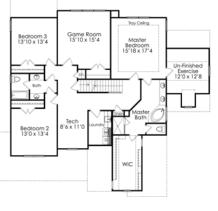

## Stillwater - Homesite 15 - 3,331 SF Legacy Custom Homes

FIRST FLOOR

SECOND FLOOR

THIRD FLOOR

SALES INFORMATION 919.249.6162 | 3108 CURLING CREEK DRIVE | APEX, NC 27502 | STILLWATERAPEX.COM

Artistic renderings and floorplans are for illustrative purposes only and are not intended to depict the exact product, materials, sizing or features. The actual finished product may or may not contain some of the features shown. All information is subject to change at any time without notice. See the onsite sales associate for complete details. Sales and Marketing by Coldwell Banker Howard Perry and Walston Builder Services.